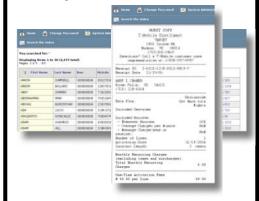

Your document archives are accessible 7x24x365 via any modern web browser. Your documents can be found instantly by unlimited indexes or by using a "google" type search.

Your on-line documents

look exactly like their paper counterparts. Documents can be kept online indefinitely. You can find, review, email and print your documents at any time.

Documents are identical to their paper counterparts.

IDM's secure servers are accessible 7x24x365