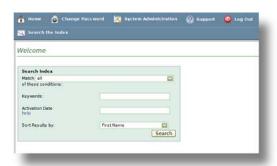

Your document archives are accessible 7x24x365 via any modern web browser. Your documents can be found instantly by unlimited indexes or by using a "google" type search.

Your on-line documents

look exactly like their paper counterparts. Documents can be kept online indefinitely. You can find, review, email and print your documents at any time.

## IDM's iDoc features:

- Online archives of any kind of document or file.
- Printed reports are archived with no changes to your current system.
- Instant accessibility via index or "google" type searches.
- Secure 7x24x365 access.
- Uses standard modern web browser.
- Pay only for storage space and image induction.